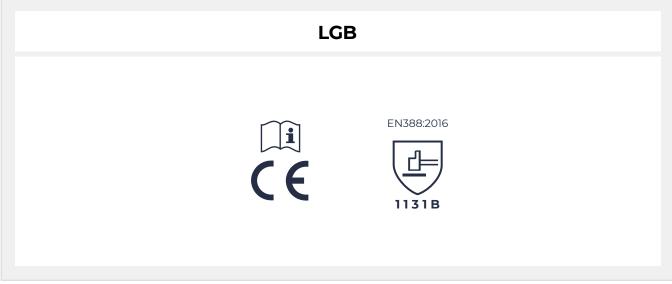

Are in conformity with the applicable health and safety requirements of Annex II of the PPE Regulation (EU) 2016/425 as a **Category II** product.

When examined, the product met the European harmonised standard(s): **EN420:2003+A1:2009, EN388:2016** and is identical to the PPE which is subject to the EU Type Examination under certificate number: **2777/10949-01/E01-01 Issue 1** 

Issued by the Notified Body: SATRA Technology Europe Ltd. Bracetown Business Park, Clonee, Dublin, D15 YN2P, Ireland Notified body number: 2777

ANNONES

**T.Brown** Compliance Team

A.Jones

**A.JONES** Compliance Team